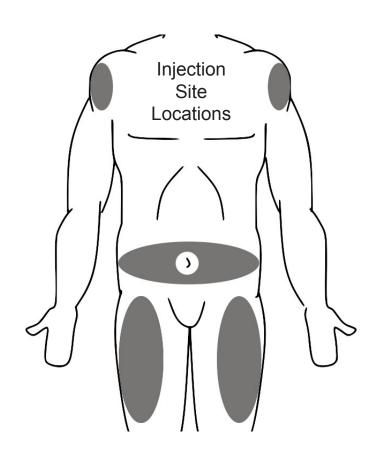

# Step 2: Choose an Injection Site

- Choose a location for the injection
- Make sure the area to be injected is clean (you can use an alcohol swab if you want)